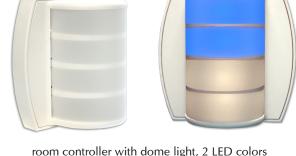

## Tek-CARE160 Components

central equipment module - stack or rack mount

patient station, single ¼" jack

room controller with dome light, 2 LED colors (shown off and on)

Toklow scope pager

2-button station with speaker