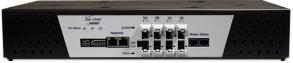

## Tek-CARE160 Components

central equipment module - stack or rack mount

patient station, single ¼" jack

room controller with dome light, 2 LED colors (shown off and on)

Toklow scope pager

2-button station with speaker