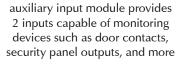

## SYSTEM FEATURES

- Two-way audio
- Touchscreen masters stations
- Two-button pull-cord stations
- Customizable buttons

- Auxiliary input module
- 1/4" jack call cord stations
- Duty stations
- Dome lights
- Simple wiring