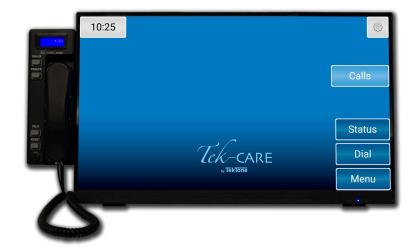

## Two-way voice communication nurse call system

Tek-CARE160 is a modern and affordable nurse call system that is easy to install, use, and maintain. Featuring customizable peripheral devices, sleek, touchscreen master stations and high-quality two-way voice communication, the Tek-CARE160 is

NC404TS master station features the same Tek-CARE user interface, along with a 22" screen will full touchscreen capabilities. This master includes options for Icon View and Map View in addition to classic List View.