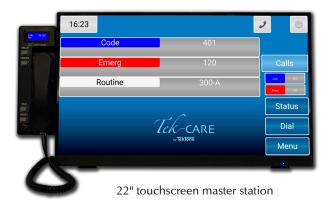

NC404TS master station features the same Tek-CARE user interface, along with a 22" screen will full touchscreen capabilities. This master includes options for Icon View and Map View in addition to classic List View.