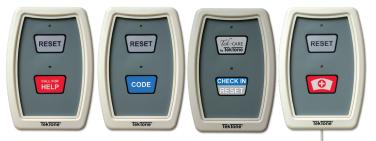

Tek-CARE

Two-button customizable stations are designed with optional pull cord and include inserts for emergency, code, or bath call stations — or create

custom inserts for call types unique to each facility. These stations can be used in one-or two-gang housings. In the two-gang housing, stations can be combined with other two-button stations, patient stations or even a speaker station to provide audio communication with custom calls. Optional water-resistant gaskets allow the stations to be used in showers, baths, or tub rooms.

customizable 2-button pull-cord station shown in 4 water-resistant configurations: call for help, code blue, check-in/reset, and nurse icon pull-cord

**Your TekTone Dealer** 