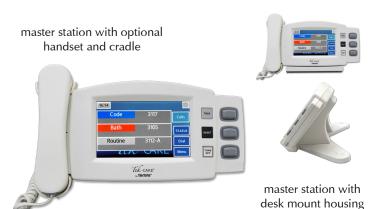

NC404TS master station features the same Tek-CARE user interface, along with a 22" screen will full touchscreen capabilities. This master includes options for Icon View and Map View in addition to classic List View.