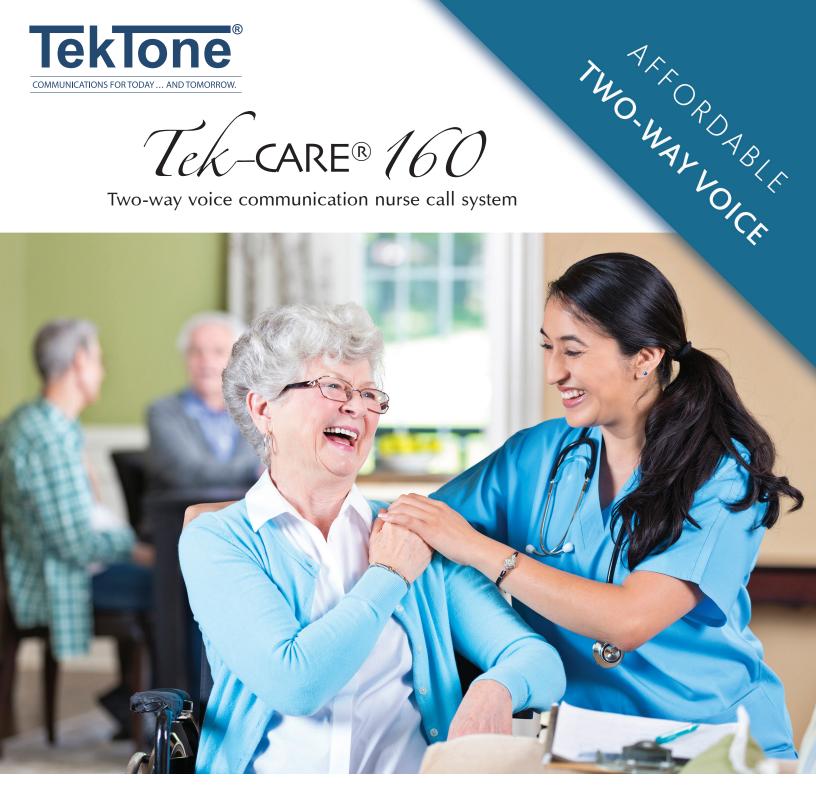

# Tek-CARE® 160

Two-way voice communication nurse call system

## Two-way voice communication nurse call system

Tek-CARE160 is a modern and affordable nurse call system that is easy to install, use, and maintain. Featuring customizable peripheral devices, sleek, touchscreen master stations and high-quality two-way voice communication, the Tek-CARE160 is