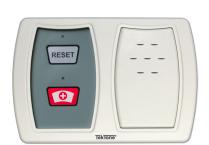

Tek-CARE

Two-button customizable stations are designed with optional pull cord and include inserts for emergency, code, or bath call stations — or create

custom inserts for call types unique to each facility. These stations can be used in one-or two-gang housings. In the two-gang housing, stations can be combined with other two-button stations, patient stations or even a speaker station to provide audio communication with custom calls. Optional water-resistant gaskets allow the stations to be used in showers, baths, or tub rooms.

customizable 2-button pull-cord station shown in 4 water-resistant configurations: call for help, code blue, check-in/reset, and nurse icon pull-cord

**Your TekTone Dealer** 